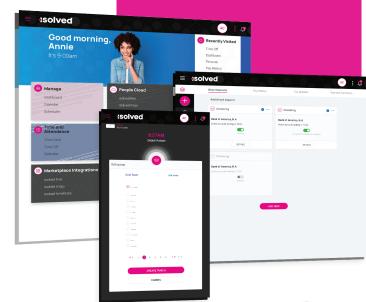

Welcome to the isolved People Cloud personalized user experience, a consumer-grade app that exceeds employees' usability expectations and makes it a breeze to access important information. This modern experience is user-friendly, intuitive, and fully responsive across all devices.

Employees and managers get instant access to the tools they need, from HR to payroll, talent and performance to time tracking. It's all **built into one seamless technology**. The modern user interface empowers your employees to control their information from anywhere, on any device.

Deliver a streamlined experience for your workforce with a personalized and modern user experience. Whether you're on iOS, Android or desktop, you'll find a consistent and engaging interface that responds to your needs in the office, at home, and on the go. Futureproof your business with a comprehensive, employee-focused platform.