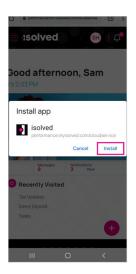

**Step 4**Select the "**Install**"
link from the list of options.

Step 5

The isolved "app" will be added to your mobile home screen for simplified access.