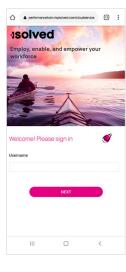

## **Adaptive Employee Experience Guide!**

Step-by-step guide for transitioning to the new isolved interface.

1 Step 1

With phone, please take an image of QR code\* to open home page.

2

2 Step 2

Log into the homepage with your Username and Password.

If QR Code does not work, please enter https://completepayroll.myisolved.com/cloudservice/into browser.

3 Step 3

Once logged in, you will be prompted at the bottom to install the app to your Home Screen. Tap the notification to open the install screen.