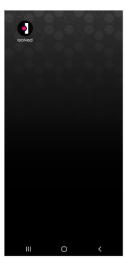

**Step 4**Select the "**Install**"
link from the list of options.

Step 5

The isolved "app" will be added to your mobile home screen for simplified access.