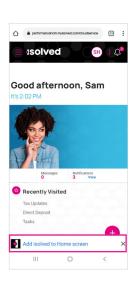

If QR Code does not work, please enter https://completepayroll.myisolved.com/cloudservice/into browser.

3 Step 3

Once logged in, you will be prompted at the bottom to install the app to your Home Screen. Tap the notification to open the install screen.