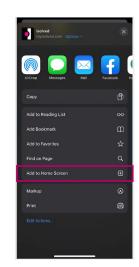

Once logged in, you will be prompted at the bottom to install the app to your Home Screen. Tap the **share icon** in the middle.

Recently Visited

o install this app tap 📫 and then Add to Home Sci

Direct Deposit

Select the "Add to Home Screen" link from the list of options.

Log into the homepage with your Username and Password.

Step 5

The isolved "app"

will be added to your

mobile home screen

for simplified access.