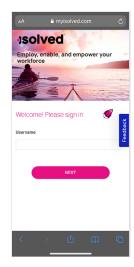

Select the "Add to Home Screen" link from the list of options.

Log into the homepage with your Username and Password.

Step 5

The isolved "app"

will be added to your

mobile home screen

for simplified access.