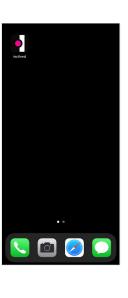

Select the "Add to Home Screen" link from the list of options.

Log into the homepage with your Username and Password.

Step 5

The isolved "app"

will be added to your

mobile home screen

for simplified access.